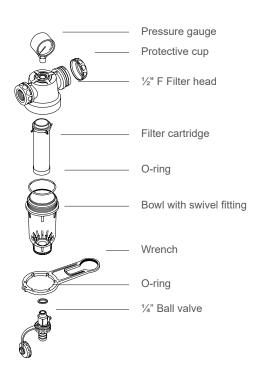

## **DATA SHEET**

| Head                 | Reinforced PA* 66                                                                                 |  |  |  |  |  |
|----------------------|---------------------------------------------------------------------------------------------------|--|--|--|--|--|
| Clamping             | Threaded                                                                                          |  |  |  |  |  |
| Bowl                 | SAN**                                                                                             |  |  |  |  |  |
| O-ring               | NBR 70                                                                                            |  |  |  |  |  |
| Max working pressure | 8 bar                                                                                             |  |  |  |  |  |
| Working temperature  | From 5°C (41°F) to 45°C (113°F)                                                                   |  |  |  |  |  |
| Filtration           | Sediments                                                                                         |  |  |  |  |  |
| Cartridge            | SS** AISI 304                                                                                     |  |  |  |  |  |
| Cartridge type       | Washable                                                                                          |  |  |  |  |  |
| Maintenance          | Quarterly                                                                                         |  |  |  |  |  |
| Package              | Filter, cartridge, pressure gauge, service wrench, ball valve, 1/2" M and 3/4" M connection units |  |  |  |  |  |