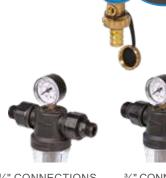

## WITH 1/2" & 3/4" CONNECTION UNITS

Self-cleaning filter is designed for high-level cold-water filtration for industrial and household application, by protecting boilers, washing machine, dishwashers etc, as well as drinking water treatment. The filter head, made of reinforced material, ensures the high resistance to burst and fatigue.

1/2" CONNECTIONS

3/4" CONNECTIONS