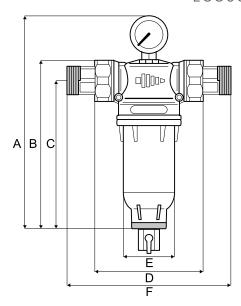

| Code       | IN/OUT<br>threads | Filtration rating, μ | Flow rate,<br>I/h | А       | В       | Υ       | D      | Е      | F       |
|------------|-------------------|----------------------|-------------------|---------|---------|---------|--------|--------|---------|
| FFNS2P1522 | 1/2"              | 250                  | 1 900             | 20.5 cm | 15.5 cm | 13.8 cm | 8.4 cm | 4.9 cm | 14.4 cm |
|            | 3/,"              |                      | 2 200             |         |         |         |        |        | 15.0 cm |